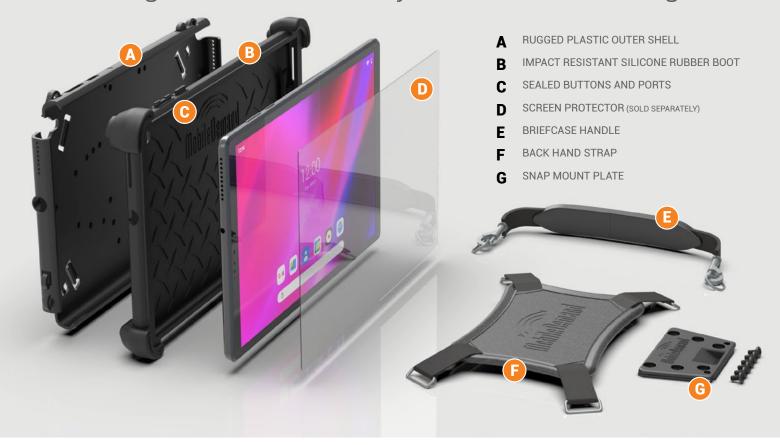

#### PROVEN PROTECTION

The xCase's ingenious shock absorbing rubber corner bumpers, ridged shell and sealed buttons and ports combine to offer unmatched device protection. Proven ruggedness is achieved through rigorous Military STD-810H drop testing, consisting of 26 drops to all sides and surfaces from 10 feet.

#### **CONVENIENT FEATURES**

Convenient easy carry features come standard with every xCase, including a briefcase handle and back hand strap. Adjustable easel, stylus holder and tether can be purchased seperately.

#### **MOUNTING MADE EASY**

Nearly limitless mounting options are made possible thanks to the snap mount plate included with each xCase. When used in conjunction with MobileDemand's patented Quick Release Snap Mount System, mounting to desks, walls, vehicles, forklifts, tripods and so much more is simply a snap!

#### Providing real world rugged protection for the Tab K10

Unparalleled durability and protection is achieved by an innovative two-piece design. The combination of a PC/ABS hard plastic outer shell and an impact-resistant silicone rubber boot fully encases the Tab K10, enabling it to pass the Military STD-810H drop test, while sealed ports and buttons add yet another level of protection against dust and water. It all adds up to exceptional device protection and peace of mind.