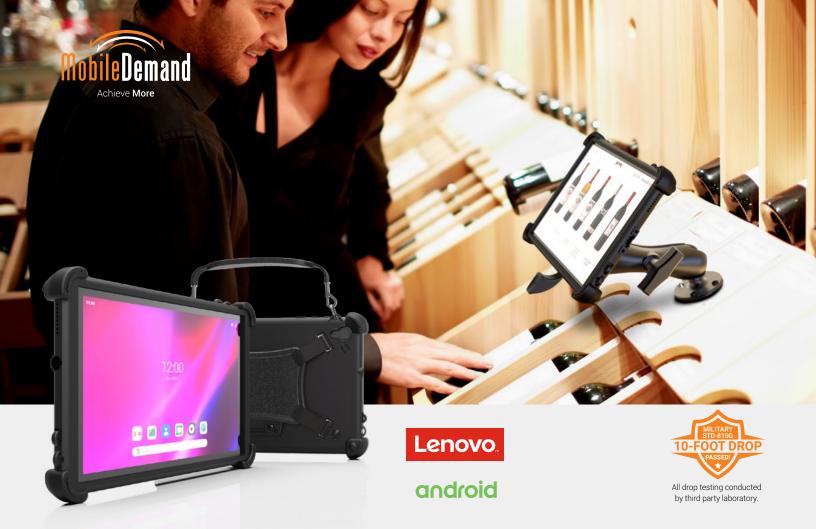

# Delivering Rugged Tab K10 Protection

MobileDemand's industrial rugged xCase for Lenovo's Tab K10 is opening the door to exciting new possibilities. From quick serve restaurants, retail, and healthcare to more demanding manufacturing and warehousing industries, the xCase delivers the real world ready protection you can rely on to achieve more.

#### PROVEN PROTECTION

The xCase's ingenious shock absorbing rubber corner bumpers, ridged shell and sealed buttons and ports combine to offer unmatched device protection. Proven ruggedness is achieved through rigorous Military STD-810H drop testing, consisting of 26 drops to all sides and surfaces from 10 feet.

## Built tough to take on today's most demanding work

### Rugged xCase for Lenovo