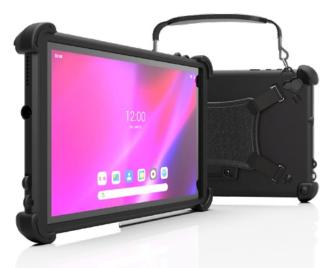

#### **CONVENIENT FEATURES**

Convenient easy carry features come standard with every xCase, including a briefcase handle and back hand strap. Adjustable easel, stylus holder and tether can be purchased seperately.

#### Providing real world rugged protection for the Tab K10

Unparalleled durability and protection is achieved by an innovative two-piece design. The combination of a PC/ABS hard plastic outer shell and an impact-resistant silicone rubber boot fully encases the Tab K10, enabling it to pass the Military STD-810H drop test, while sealed ports and buttons add yet another level of protection against dust and water. It all adds up to exceptional device protection and peace of mind.