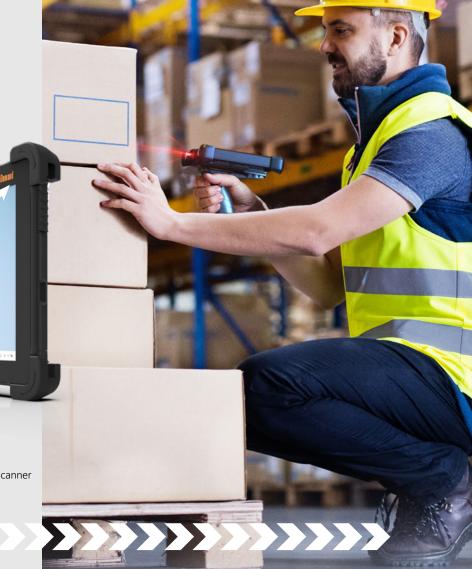

#### xTablet T8650

- ► Compact Lightweight Design
- ► Intel® Atom Ouad Core™ x5-Z8550 Processor
- ► Optional Scan Handle

iPad

Lenovo

Surface

Achieve more with Surface.

Expand productivity with our line of Microsoft Designed for Surface® (DfS) certified rugged xCases.

Productivity tools include:

- ► Barcode Scanners
- ► Magstripe Readers
- ► 3D Cameras
- ► Payment Brackets
- ► tDynamo (3-in-1 Payment Module)
- ► NFC