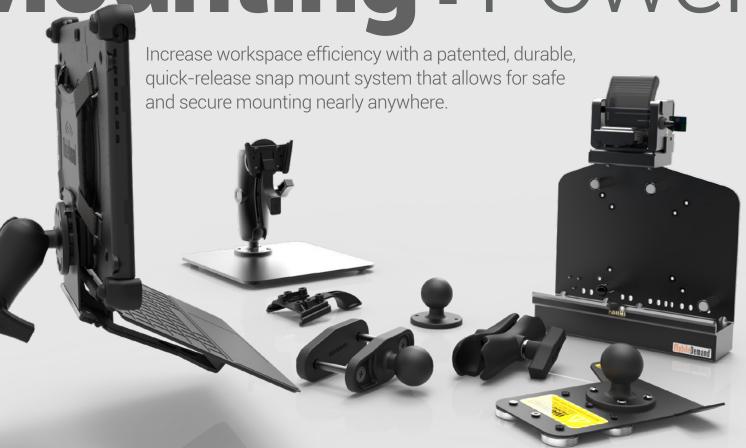

ablet T1690

- ► The Rugged Workhorse
- Gen Core™ i5/i7 Processor

To see all available productivity options, go to ruggedtabletpc.com





### RuggedxCases

Get the ultimate protection and productivity solutions.

Samsung

Protect world-class manufacturers' tablets with a rugged xCase. Cases pass military drop test standards and include an easy-carry briefcase handle and back hand strap along with our patented snap plate for unlimited mounting options.



iPad

Lenovo

Surface





Achieve more with Surface.

Expand productivity with our line of Microsoft Designed for Surface® (DfS) certified rugged xCases.

Productivity tools include:

- ► Barcode Scanners
- ► Magstripe Readers
- ► 3D Cameras
- ► Payment Brackets
- ► tDynamo (3-in-1 Payment Module)
- ► NFC



Mounting+Power Supply Kits







# Mobile Dimensioning \* Nobile XSCale

Collect irregular, pallet, oversized and standard box dimensions in just seconds.









**OVERSIZED** 

Capture accurate dimensions anywhere with xDIM. The portable, point and click dimensioning software runs on the MobileDemand rugged xTablet you use every day.

Optimize Space | Increase Workflow Efficiencies | Reduce Costs



Easily capture weight right at the box.

The Bluetooth-enabled, lightweight, battery-operated xScale 200 complements the xDIM Mobile Dimensioning data collection process.

### CustomInnovations

Not finding the right technology for the job?

Our forward-thinking strategy is to design and deliver solutions that fix customer challenges.





### About MobileDemand

Since 2003, MobileDemand has been a technology leader i