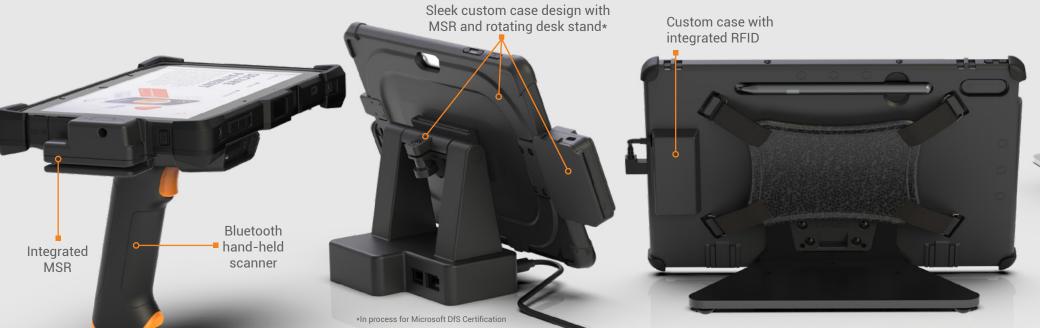

### RuggedxCases

Get the ultimate protection and productivity solutions.

Samsung

Protect world-class manufacturers' tablets with a rugged xCase. Cases pass military drop test standards and include an easy-carry briefcase handle and back hand strap along with our patented snap plate for unlimited mounting options.

iPad

Lenovo

Surface

Achieve more with Surface.

Expand productivity with our line of Microsoft Designed for Surface® (DfS) certified rugged xCases.

Productivity tools include:

- ► Barcode Scanners
- ► Magstripe Readers
- ► 3D Cameras
- ► Payment Brackets
- ► tDynamo (3-in-1 Payment Module)
- ► NFC