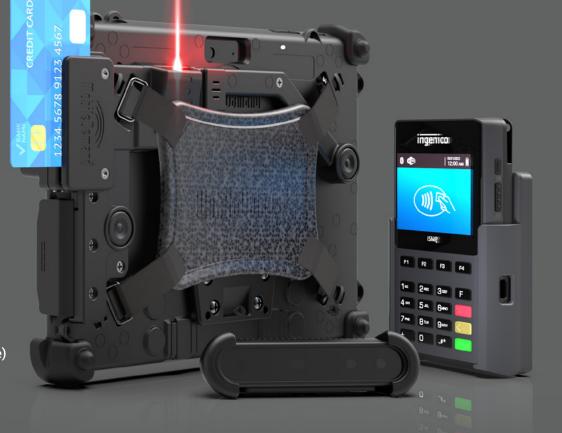

anner



**Windows**\*

### xTablet T1690

- ► The Rugged Workhorse
- Gen Core™ i5/i7 Processor

To see all available productivity options, go to ruggedtabletpc.com





### RuggedxCases

Get the ultimate protection and productivity solutions.

Samsung

Protect world-class manufacturers' tablets with a rugged xCase. Cases pass military drop test standards and include an easy-carry briefcase handle and back hand strap along with our patented snap plate for unlimited mounting options.



iPad

Lenovo

Surface





Achieve more with Surface.

Expand productivity with our line of Microsoft Designed for Surface® (DfS) certified rugged xCases.

Productivity tools include:

- ► Barcode Scanners
- ► Magstripe Readers
- ► 3D Cameras
- ► Payment Brackets
- ► tDynamo (3-in-1 Payment Module)
- ► NFC



Mounting+Power Supply Kits







# Mobile Dimensioning \* Nobile XSCale

Collect irregular, pallet, oversized and standard box dimensions in just seconds.









**OVERSIZED** 

Capture accurate dimensions anywhere with xDIM. The portable, point and click dimensioning software runs on the MobileDemand rugged xTablet you use every day.

Optimize Space | Increase Workflow Efficiencies | Reduce Costs



Easily capture weight right at the box.

The Bluetooth-enabled, lightweight, battery-operated xScale 200 complements the xDIM Mobile Dimensioning data collection process.

### CustomInnovations

Not finding the right technology for the job?

Our forward-thinking strategy is to design and deliver solutions that fix customer challenges.





### About MobileDemand

Since 2003, MobileDemand