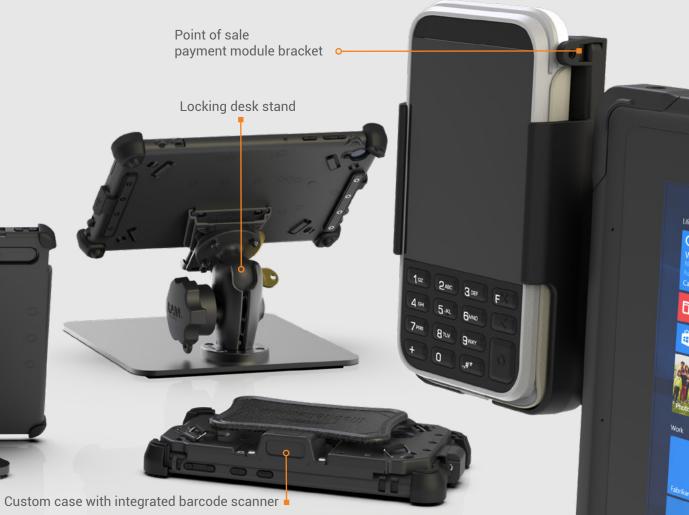

iPad

Lenovo

Surface

Achieve more with Surface.

Expand productivity with our line of Microsoft Designed for Surface® (DfS) certified rugged xCases.

Productivity tools include:

- ► Barcode Scanners
- ► Magstripe Readers
- ► 3D Cameras
- ► Payment Brackets
- ► tDynamo (3-in-1 Payment Module)
- ► NFC

Mounting+Power Supply Kits