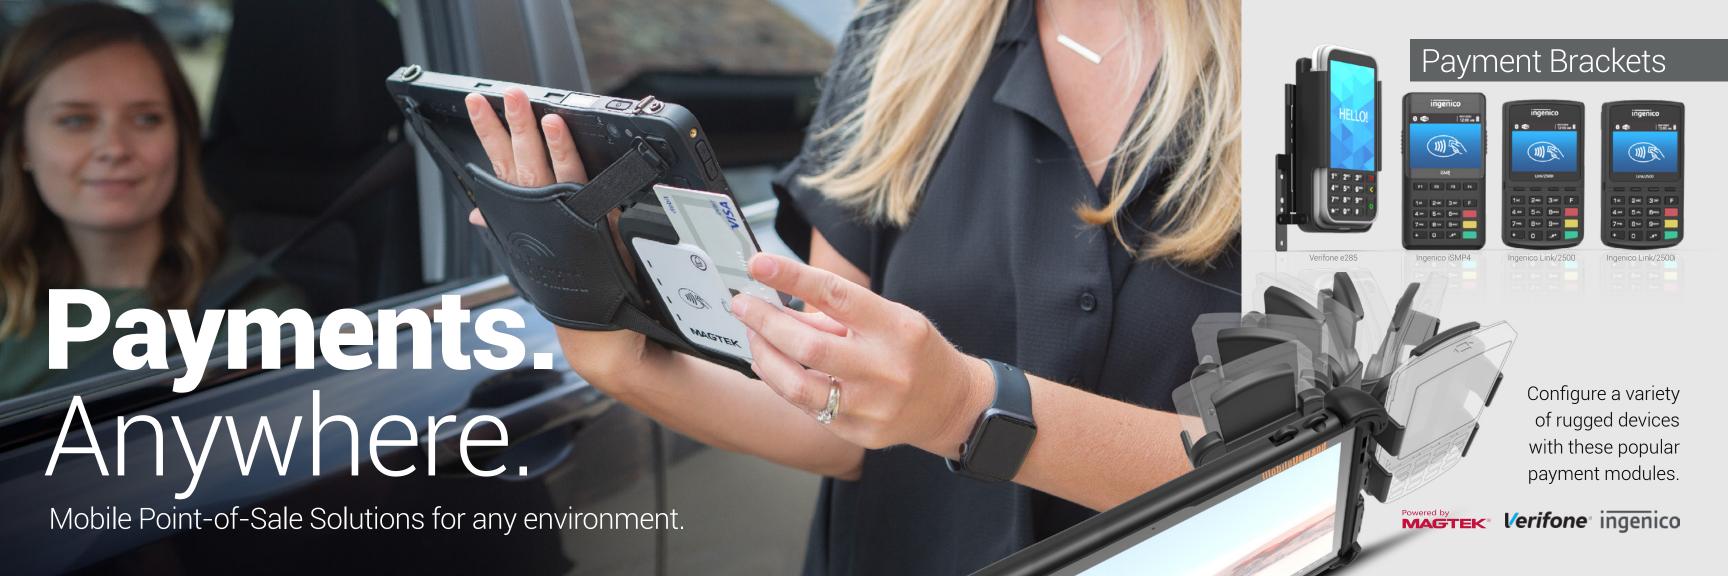

### xTablet T1190

- ► Thin & Lightweight, Easy to Carry
- ► Intel® Celeron™ N4120 Ouad Core Processor
- ► Optional 3-1 Payment Modules

iPad

Lenovo

Surface

Achieve more with Surface.

Expand productivity with our line of Microsoft Designed for Surface® (DfS) certified rugged xCases.

Productivity tools include:

- ► Barcode Scanners
- ► Magstripe Readers
- ► 3D Cameras
- ► Payment Brackets
- ► tDynamo (3-in-1 Payment Module)
- ► NFC