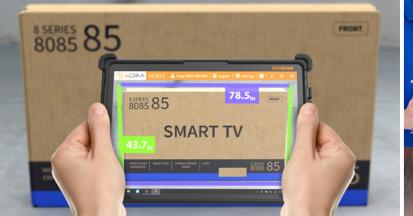

# Mobile Dimensioning \* Nobile XSCale

Collect irregular, pallet, oversized and standard box dimensions in just seconds.

**OVERSIZED** 

Capture accurate dimensions anywhere with xDIM. The portable, point and click dimensioning software runs on the MobileDemand rugged xTablet you use every day.

Optimize Space | Increase Workflow Efficiencies | Reduce Costs

Easily capture weight right at the box.

The Bluetooth-enabled, lightweight, battery-operated xScale 200 complements the xDIM Mobile Dimensioning data collection process.