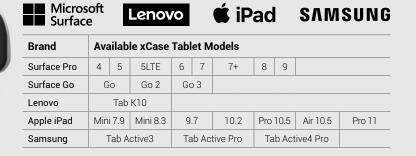

### RuggedxCases

Get the ultimate protection and productivity solutions.

Samsung

Protect world-class manufacturers' tablets with a rugged xCase. Cases pass military drop test standards and include an easy-carry briefcase handle and back hand strap along with our patented snap plate for unlimited mounting options.

iPad

Lenovo

Surface

Achieve more with Surface.

Expand productivity with our line of Microsoft Designed for Surface® (DfS) certified rugged xCases.

Productivity tools include:

- ► Barcode Scanners
- ► Magstripe Readers
- ► 3D Cameras
- ► Payment Brackets
- ► tDynamo (3-in-1 Payment Module)
- ► NFC