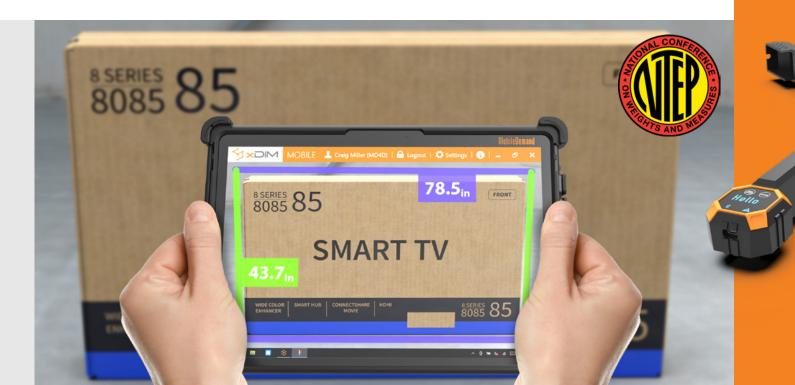

# Mobile Dimensioning \* Nobile XSCale

Collect irregular, pallet, oversized and standard box dimensions in just seconds.

**OVERSIZED** 

Capture accurate dimensions anywhere with xDIM. The portable, point and click dimensioning software runs on the MobileDemand rugged xTablet you use every day.

Optimize Space | Increase Workflow Efficiencies | Reduce Costs

Easily capture weight right at the box.

The Bluetooth-enabled, lightweight, battery-operated xScale 200 complements the xDIM Mobile Dimensioning data collection process.