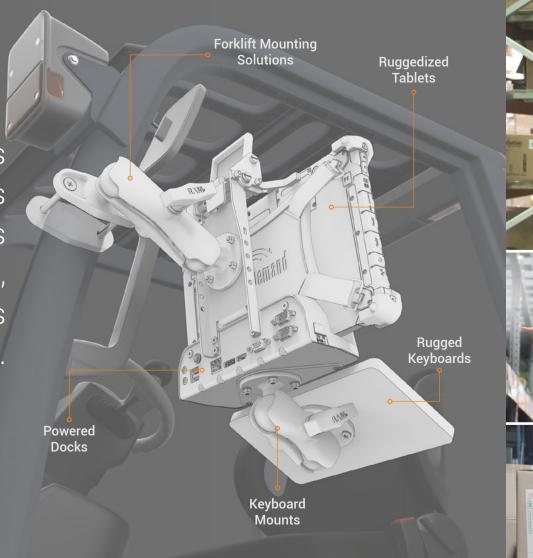

Find mobile solutions as unique as your business with MobileDemand's rugged tablets and cases, productivity accessories and software.















## RuggedxTablets

Stay productive in tough environments with rugged tablets.



#### xTablet Flex 10B

- ► Entry Level Tablet
- ► Intel® Celeron™ **Quad Core Processor**
- ► 2-in-1 Keyboard Option



#### xTablet T8650

- ► Compact Lightweight Design
- ► Intel® Atom Ouad Core™ x5-Z8550 Processor
- ► Optional Scan Handle



### xTablet T1110

- ► Lightweight, Slim Profile
- ► Intel® Pentium N6415 Processor
- ► Numerous mounting options



### xTablet T1190

- ► Thin & Lightweight, Easy to Carry
- ► Intel® Celeron™ N4120 Ouad Core Processor
- ► Optional 3-1 Payment Modules



### xTablet T1185

- ► Proven Rugged
- ► Intel® Pentium N4615 Ouad Core Processor
- ► Optional Integrated RFID Module



- ► Intel® 12
- ► Optional Integrated Barcode Scanner



**Windows**\*

### xTablet